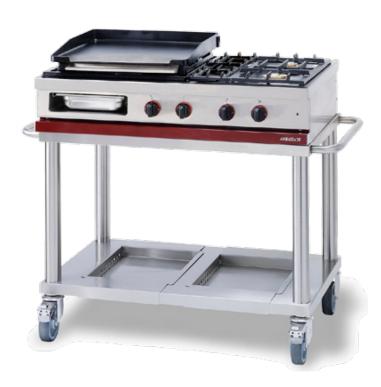

## CTG 1040 PL

## Gas plancha and 2 burners.

- 6 kW cast iron plancha (to the left), two heating zones.
- Enamelled cast iron cooking surface. Dim. (mm): 500 x 460.
- Collection system for cooking juices including a removable juice collector and a GN1/4 container (Capacity: 1.2 L).
- 2 x 3 kW burners (to the right).
- Safety thermocouple on burners.
- Electric ignition by means of battery.
- G1/2 threaded gas connector.
- Stainless steel frame on stainless steel tubular legs Ø 60 mm.
- Side handles welded on frame.
- 4 castors Ø 125 mm, including two with locking brakes, stainless steel surface.
- $\bullet$  Bottom shelf with cut-out (x1), dimensions (mm): 510 x 320.